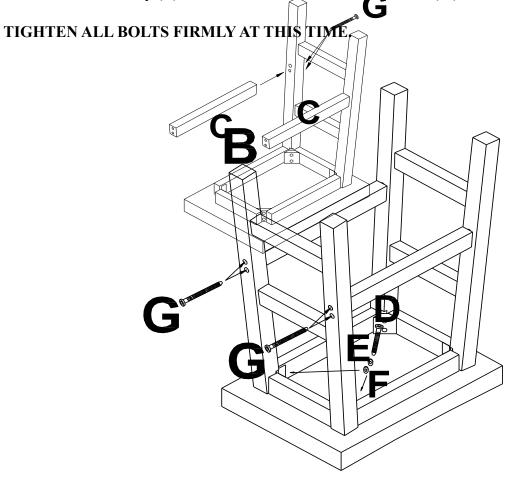

## Step 3

Lay Top Seat (A) upside down and attach Side Assembly (B) to underside of Seat using 4 - M6 x 45mm Bolts (D), 4 washers (F) and 4 Lock Wahsers (E).

#### DO NOT TIGHTEN FIRMLY AT THIS TIME.

## Step 4

Attach 2 Cross Rails (C) using 4 - M6 x 60MM Bolts (G). Align the Bolts thru the holes in Side Assembly (B) into the Threaded Inserts in Cross Rail (C).

### DO NOT TIGHTEN FIRMLY AT THIS TIME.

## Step 5

Attach Side Assembly (B) to underside of Seat using 4 - M6 x 45mm Bolts (D), 4 washers (F) and 4 Lock Wahsers (E) - Do not over tighten.

Attach 2 Cross Rails (C) using 4 - M6 x 60MM Bolts (G). Align the Bolts thru the holes in Side Assembly (B) into the Threaded Inserts in Cross Rail (C).