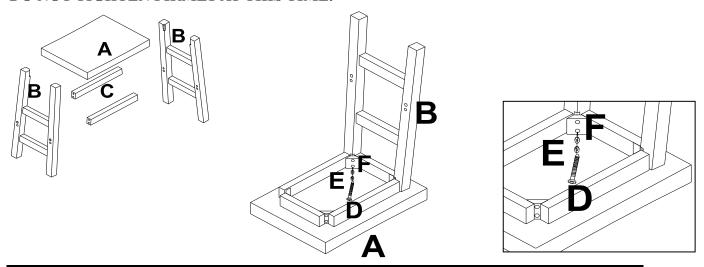

## Step 3

Lay Top Seat (A) upside down and attach Side Assembly (B) to underside of Seat using 4 - M6 x 45mm Bolts (D), 4 washers (F) and 4 Lock Wahsers (E).

#### DO NOT TIGHTEN FIRMLY AT THIS TIME.

## Step 5

Attach Side Assembly (B) to underside of Seat using 4 - M6 x 45mm Bolts (D), 4 washers (F) and 4 Lock Wahsers (E) - Do not over tighten.

Attach 2 Cross Rails (C) using 4 - M6 x 60MM Bolts (G). Align the Bolts thru the holes in Side Assembly (B) into the Threaded Inserts in Cross Rail (C).