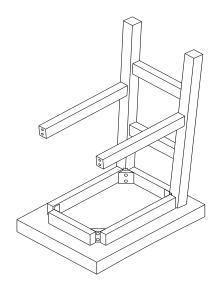

## Step 5

Attach Side Assembly (B) to underside of Seat using 4 - M6 x 45mm Bolts (D), 4 washers (F) and 4 Lock Wahsers (E) - Do not over tighten.

Attach 2 Cross Rails (C) using 4 - M6 x 60MM Bolts (G). Align the Bolts thru the holes in Side Assembly (B) into the Threaded Inserts in Cross Rail (C).