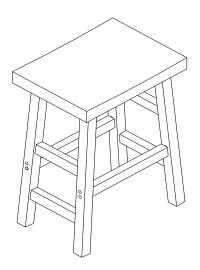

# **Assembly Instructions**

Lay out all parts on a "non-abrasive" surface to avoid scratching furniture.

| NO. | DRAWING | DESCRIPTION      | QTY. |
|-----|---------|------------------|------|
| A   |         | ТОР              | 1    |
| В   |         | SIDE<br>ASSEMBLY | 2    |
| С   |         | CROSS RAIL       | 2    |

| NO. | DRAWING    | DESCRIPTION     | QTY. |
|-----|------------|-----------------|------|
| D   | <b>4</b>   | M6*45mm<br>BOLT | 8    |
| E   | 6          | LOCK            | 8    |
|     |            | WASHER          |      |
| F   | 0          | WASHER          | 8    |
| G   | <b>(</b> ) | M6*60mm<br>BOLT | 8    |
| н   |            | WRENCH          | 1    |