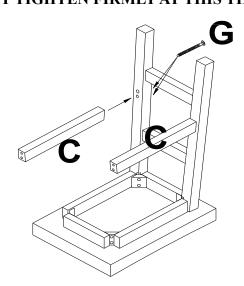

## Step 4

Attach 2 Cross Rails (C) using 4 - M6 x 60MM Bolts (G). Align the Bolts thru the holes in Side Assembly (B) into the Threaded Inserts in Cross Rail (C).

### DO NOT TIGHTEN FIRMLY AT THIS TIME.

## Step 5

Attach Side Assembly (B) to underside of Seat using 4 - M6 x 45mm Bolts (D), 4 washers (F) and 4 Lock Wahsers (E) - Do not over tighten.

Attach 2 Cross Rails (C) using 4 - M6 x 60MM Bolts (G). Align the Bolts thru the holes in Side Assembly (B) into the Threaded Inserts in Cross Rail (C).